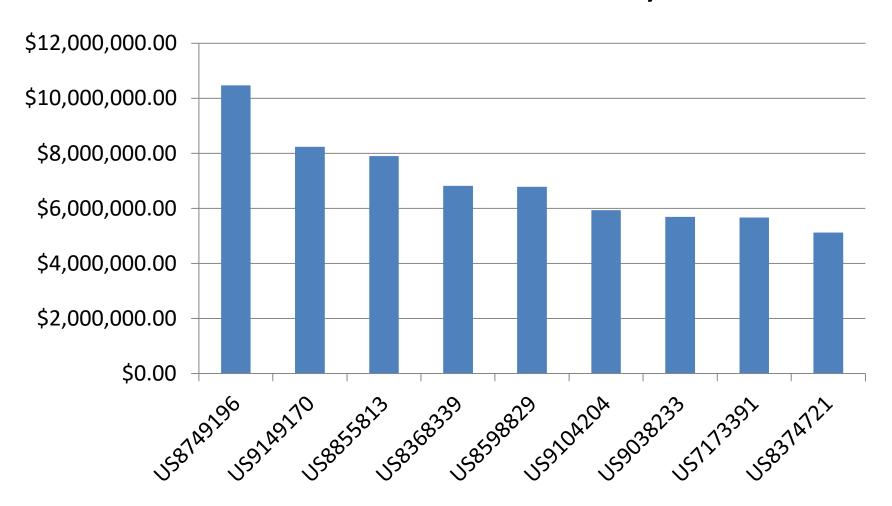

# **Portfolio View**

3<sup>rd</sup> Quarter 2019

iROBOT, Inc. – Partial Portfolio Patent Analysis

#### Summary

- 136 patents that are listed on the iRobot.com/patents website were analyzed.
- Almost all patents tended to have at least one means plus function claim.
- 19 out of the 136 patents were design patents.
- iRobot owns 1900+ assets.



## Largest Patent Families



### **Most Cited Patent**

## Longest Term Remaining



#### Patents With Most Claims



# Highest Market Value Patent (based database valuation)



## **Topic Coverage**



#### Wheel Of Invention





## Application trends



### Innovation Word Cloud



## Technology Landscaping



# iRobot Total Patent Portfolio Trend (1900+ assets)