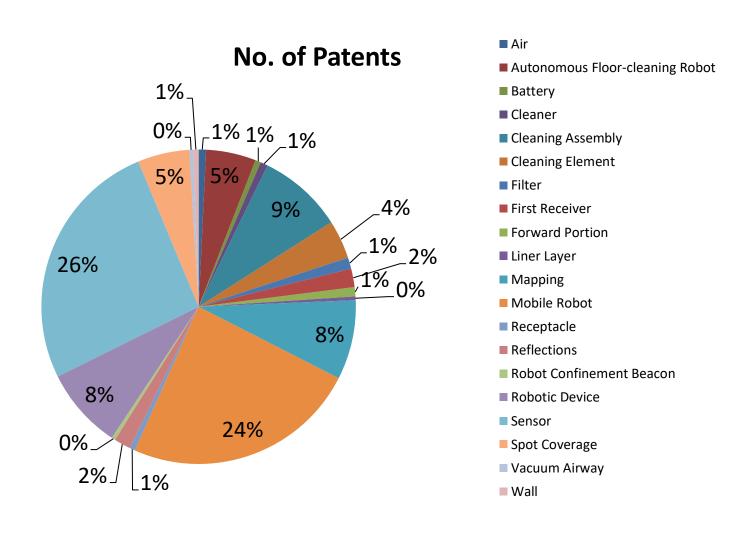

# **Portfolio View**

3<sup>rd</sup> Quarter 2019

iROBOT, Inc. – Partial Portfolio Patent Analysis

#### Summary

- 136 patents that are listed on the iRobot.com/patents website were analyzed.
- Almost all patents tended to have at least one means plus function claim.
- 19 out of the 136 patents were design patents.
- iRobot owns 1900+ assets.



## Largest Patent Families



### **Most Cited Patent**

## Longest Term Remaining



#### Patents With Most Claims



# Highest Market Value Patent (based database valuation)



## **Topic Coverage**



#### Wheel Of Invention





## Application trends



### Innovation Word Cloud



## Technology Landscaping



# iRobot Total Patent Portfolio Trend (1900+ assets)