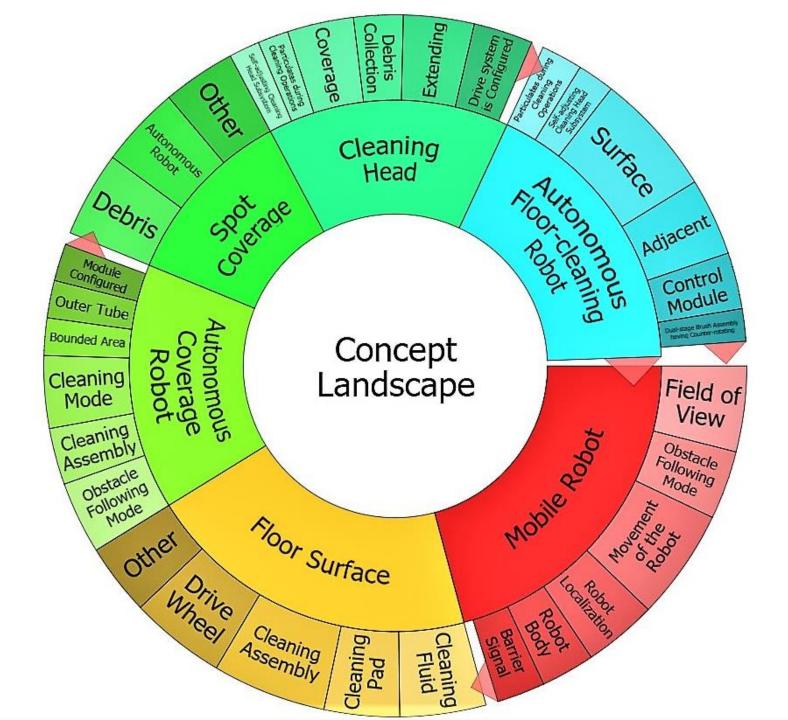

# **Portfolio View**

3<sup>rd</sup> Quarter 2019

iROBOT, Inc. – Partial Portfolio Patent Analysis

#### Summary

- 136 patents that are listed on the iRobot.com/patents website were analyzed.
- Almost all patents tended to have at least one means plus function claim.
- 19 out of the 136 patents were design patents.
- iRobot owns 1900+ assets.



## Largest Patent Families



### **Most Cited Patent**

## Longest Term Remaining



#### Patents With Most Claims



# Highest Market Value Patent (based database valuation)



## **Topic Coverage**



#### Wheel Of Invention





## Application trends



### Innovation Word Cloud



## Technology Landscaping



# iRobot Total Patent Portfolio Trend (1900+ assets)