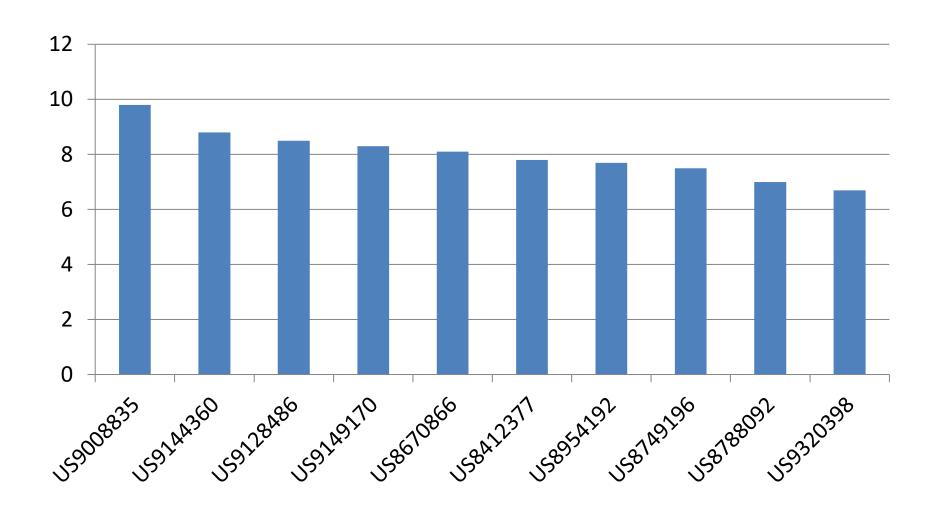

# **Portfolio View**

3<sup>rd</sup> Quarter 2019

iROBOT, Inc. – Partial Portfolio Patent Analysis

#### Summary

- 136 patents that are listed on the iRobot.com/patents website were analyzed.
- Almost all patents tended to have at least one means plus function claim.
- 19 out of the 136 patents were design patents.
- iRobot owns 1900+ assets.



## Largest Patent Families



### **Most Cited Patent**

## Longest Term Remaining



#### Patents With Most Claims



# Highest Market Value Patent (based database valuation)



## **Topic Coverage**



#### Wheel Of Invention





## Application trends



### Innovation Word Cloud



## Technology Landscaping



# iRobot Total Patent Portfolio Trend (1900+ assets)