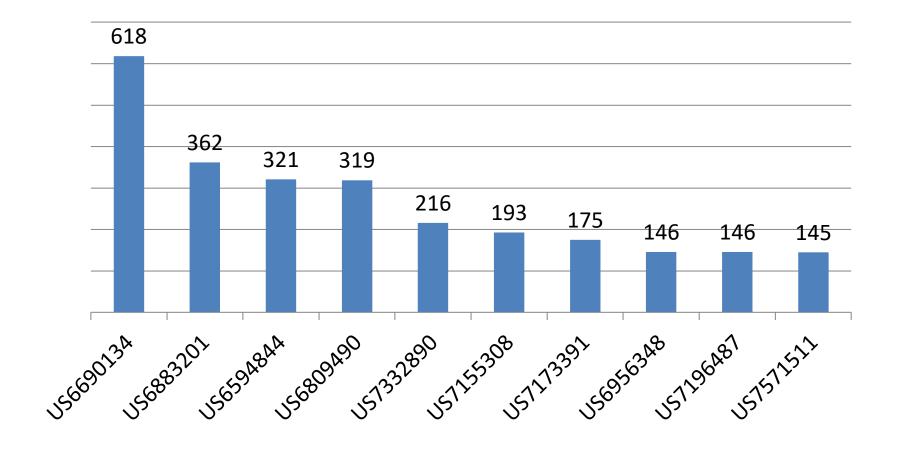

# **Portfolio View**

3<sup>rd</sup> Quarter 2019

iROBOT, Inc. – Partial Portfolio Patent Analysis

#### Summary

- 136 patents that are listed on the iRobot.com/patents website were analyzed.
- Almost all patents tended to have at least one means plus function claim.
- 19 out of the 136 patents were design patents.
- iRobot owns 1900+ assets.



## Largest Patent Families



### **Most Cited Patent**

## Longest Term Remaining



#### Patents With Most Claims



# Highest Market Value Patent (based database valuation)



## **Topic Coverage**



#### Wheel Of Invention





## Application trends



### Innovation Word Cloud



## Technology Landscaping



# iRobot Total Patent Portfolio Trend (1900+ assets)