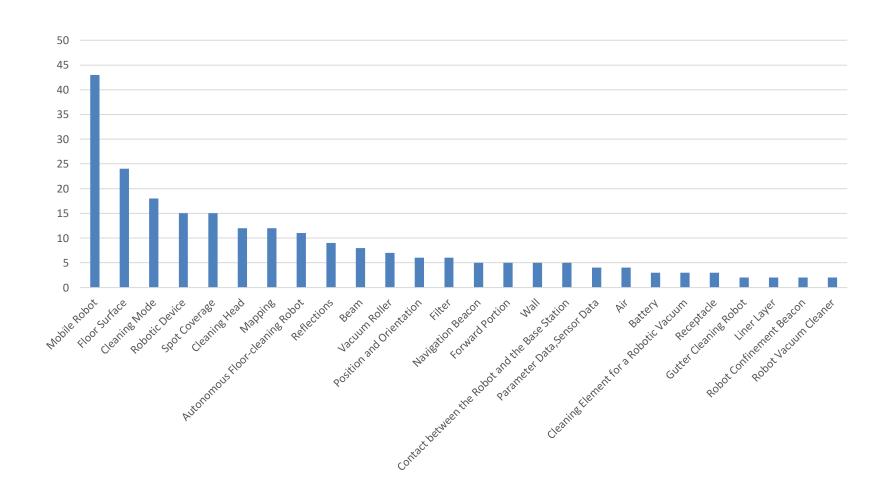

# **Portfolio View**

3<sup>rd</sup> Quarter 2019

iROBOT, Inc. – Partial Portfolio Patent Analysis

#### Summary

- 136 patents that are listed on the iRobot.com/patents website were analyzed.
- Almost all patents tended to have at least one means plus function claim.
- 19 out of the 136 patents were design patents.
- iRobot owns 1900+ assets.



## Largest Patent Families



### **Most Cited Patent**

## Longest Term Remaining



#### Patents With Most Claims



# Highest Market Value Patent (based database valuation)



## **Topic Coverage**



#### Wheel Of Invention





## Application trends



### Innovation Word Cloud



## Technology Landscaping



# iRobot Total Patent Portfolio Trend (1900+ assets)