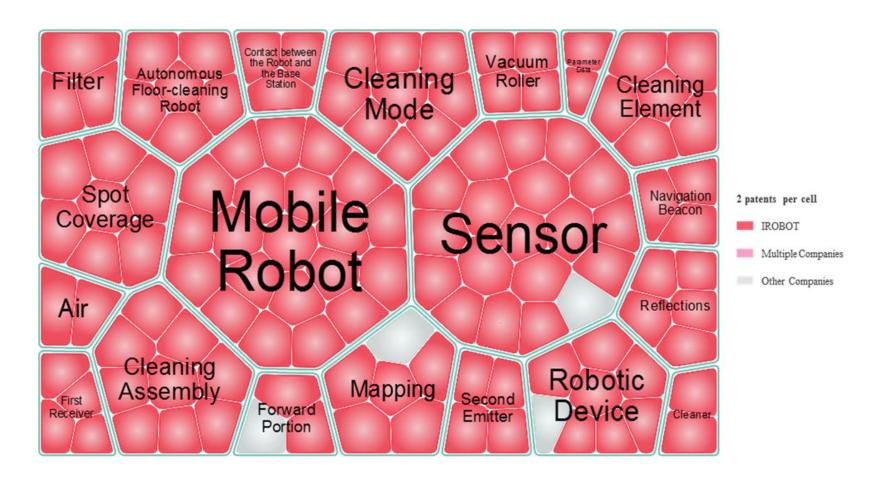

# **Portfolio View**

3<sup>rd</sup> Quarter 2019

iROBOT, Inc. – Partial Portfolio Patent Analysis

#### Summary

- 136 patents that are listed on the iRobot.com/patents website were analyzed.
- Almost all patents tended to have at least one means plus function claim.
- 19 out of the 136 patents were design patents.
- iRobot owns 1900+ assets.



## Largest Patent Families



### **Most Cited Patent**

## Longest Term Remaining



#### Patents With Most Claims



# Highest Market Value Patent (based database valuation)



## **Topic Coverage**



#### Wheel Of Invention





## Application trends



### Innovation Word Cloud



## Technology Landscaping



# iRobot Total Patent Portfolio Trend (1900+ assets)