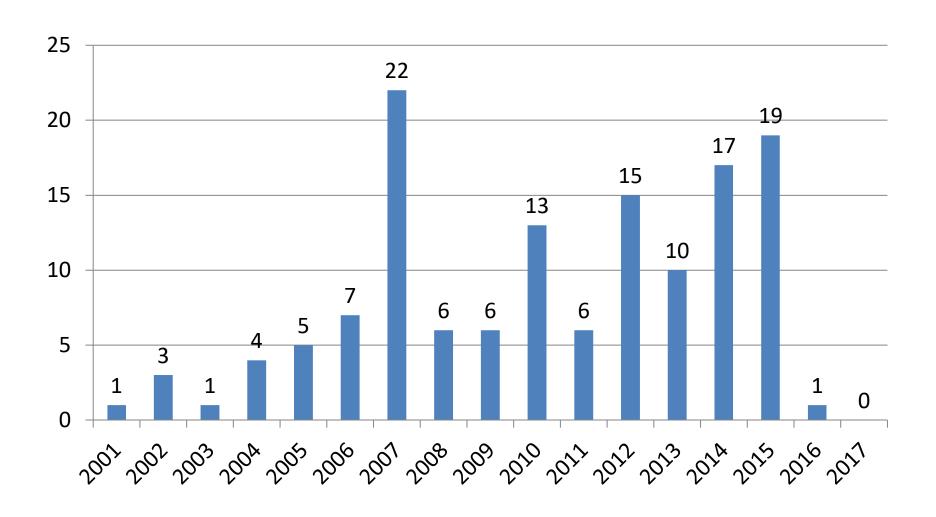

# **Portfolio View**

3<sup>rd</sup> Quarter 2019

iROBOT, Inc. – Partial Portfolio Patent Analysis

#### Summary

- 136 patents that are listed on the iRobot.com/patents website were analyzed.
- Almost all patents tended to have at least one means plus function claim.
- 19 out of the 136 patents were design patents.
- iRobot owns 1900+ assets.



## Largest Patent Families



### **Most Cited Patent**

## Longest Term Remaining



#### Patents With Most Claims



# Highest Market Value Patent (based database valuation)



## **Topic Coverage**



#### Wheel Of Invention





## Application trends



### Innovation Word Cloud



## Technology Landscaping



# iRobot Total Patent Portfolio Trend (1900+ assets)