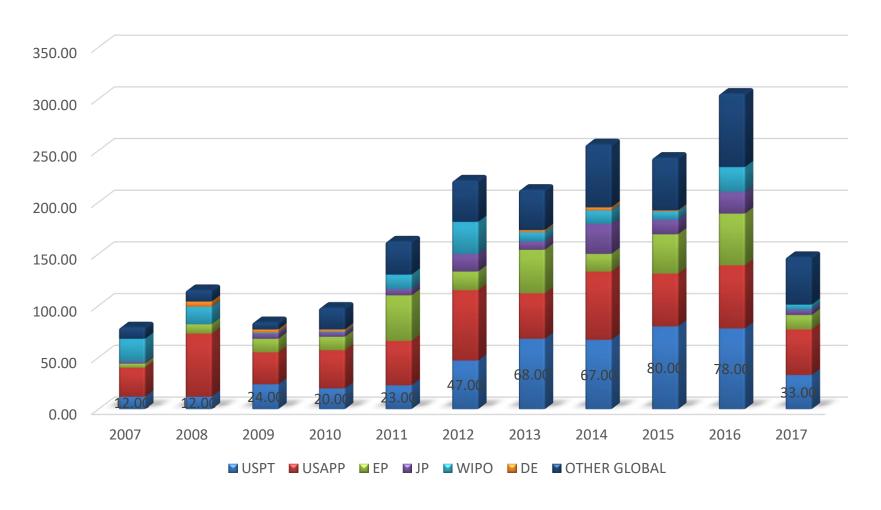

# **Portfolio View**

3<sup>rd</sup> Quarter 2019

iROBOT, Inc. – Partial Portfolio Patent Analysis

#### Summary

- 136 patents that are listed on the iRobot.com/patents website were analyzed.
- Almost all patents tended to have at least one means plus function claim.
- 19 out of the 136 patents were design patents.
- iRobot owns 1900+ assets.



## Largest Patent Families



### **Most Cited Patent**

## Longest Term Remaining



#### Patents With Most Claims



# Highest Market Value Patent (based database valuation)



## **Topic Coverage**



#### Wheel Of Invention





## Application trends



### Innovation Word Cloud



## Technology Landscaping



# iRobot Total Patent Portfolio Trend (1900+ assets)