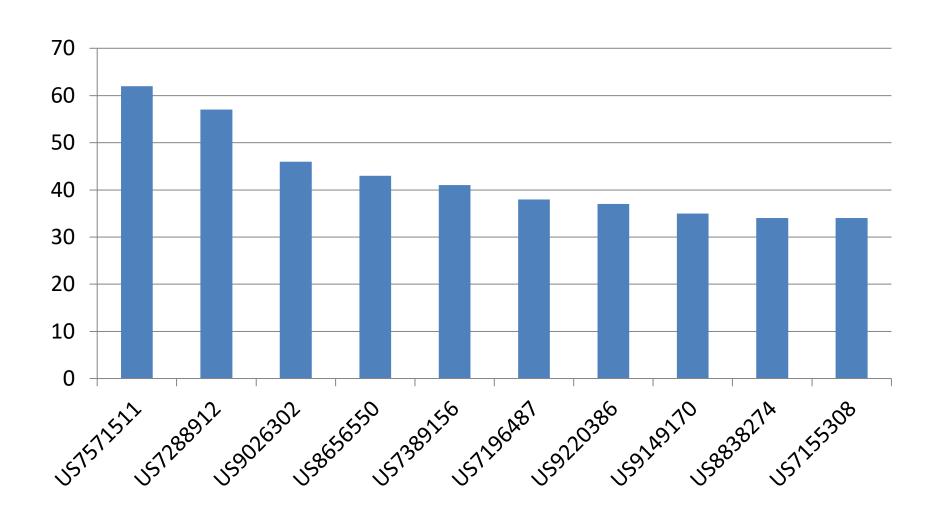

# **Portfolio View**

3<sup>rd</sup> Quarter 2019

iROBOT, Inc. – Partial Portfolio Patent Analysis

#### Summary

- 136 patents that are listed on the iRobot.com/patents website were analyzed.
- Almost all patents tended to have at least one means plus function claim.
- 19 out of the 136 patents were design patents.
- iRobot owns 1900+ assets.



## Largest Patent Families



### **Most Cited Patent**

## Longest Term Remaining



#### Patents With Most Claims



# Highest Market Value Patent (based database valuation)



## **Topic Coverage**



#### Wheel Of Invention





## Application trends



### Innovation Word Cloud



## Technology Landscaping



# iRobot Total Patent Portfolio Trend (1900+ assets)