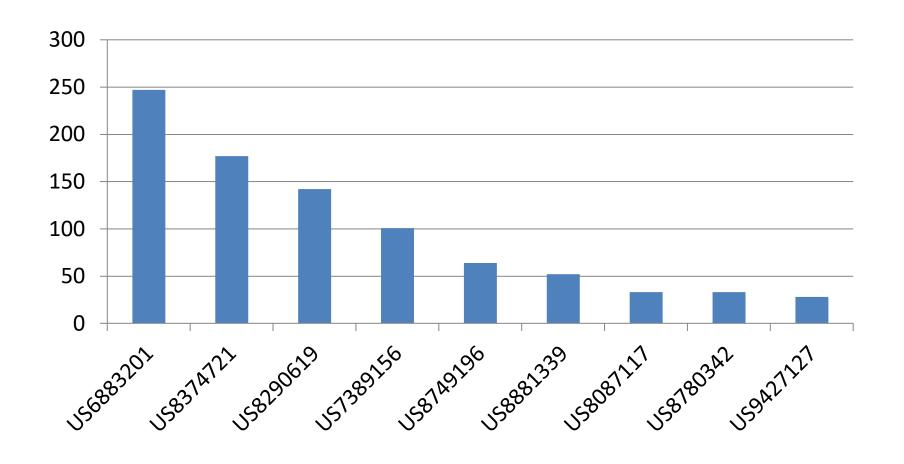

# **Portfolio View**

3<sup>rd</sup> Quarter 2019

iROBOT, Inc. – Partial Portfolio Patent Analysis

#### Summary

- 136 patents that are listed on the iRobot.com/patents website were analyzed.
- Almost all patents tended to have at least one means plus function claim.
- 19 out of the 136 patents were design patents.
- iRobot owns 1900+ assets.



## Largest Patent Families



### **Most Cited Patent**

## Longest Term Remaining



#### Patents With Most Claims



# Highest Market Value Patent (based database valuation)



## **Topic Coverage**



#### Wheel Of Invention





## Application trends



### Innovation Word Cloud



## Technology Landscaping



# iRobot Total Patent Portfolio Trend (1900+ assets)