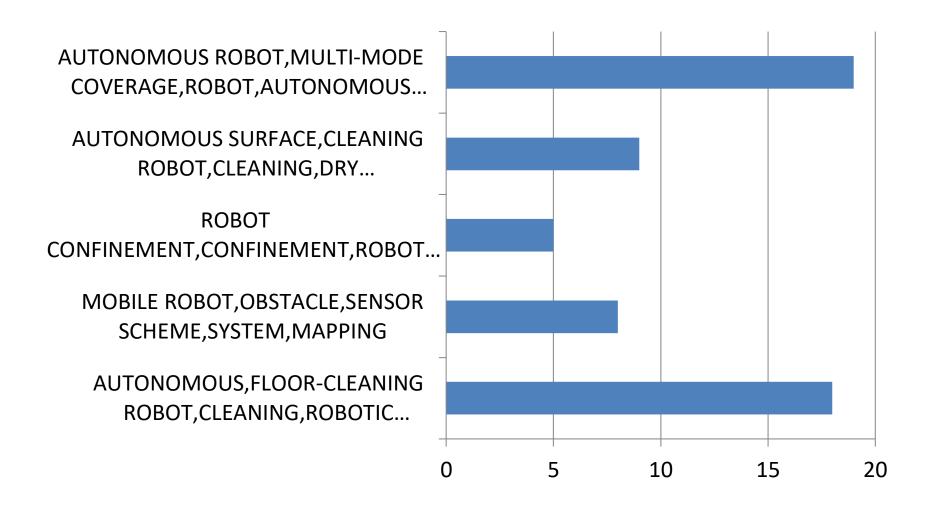

# **Portfolio View**

3<sup>rd</sup> Quarter 2019

iROBOT, Inc. – Partial Portfolio Patent Analysis

#### Summary

- 136 patents that are listed on the iRobot.com/patents website were analyzed.
- Almost all patents tended to have at least one means plus function claim.
- 19 out of the 136 patents were design patents.
- iRobot owns 1900+ assets.



## Largest Patent Families



### **Most Cited Patent**

## Longest Term Remaining



#### Patents With Most Claims



# Highest Market Value Patent (based database valuation)



## **Topic Coverage**



#### Wheel Of Invention





## Application trends



### Innovation Word Cloud



## Technology Landscaping



# iRobot Total Patent Portfolio Trend (1900+ assets)